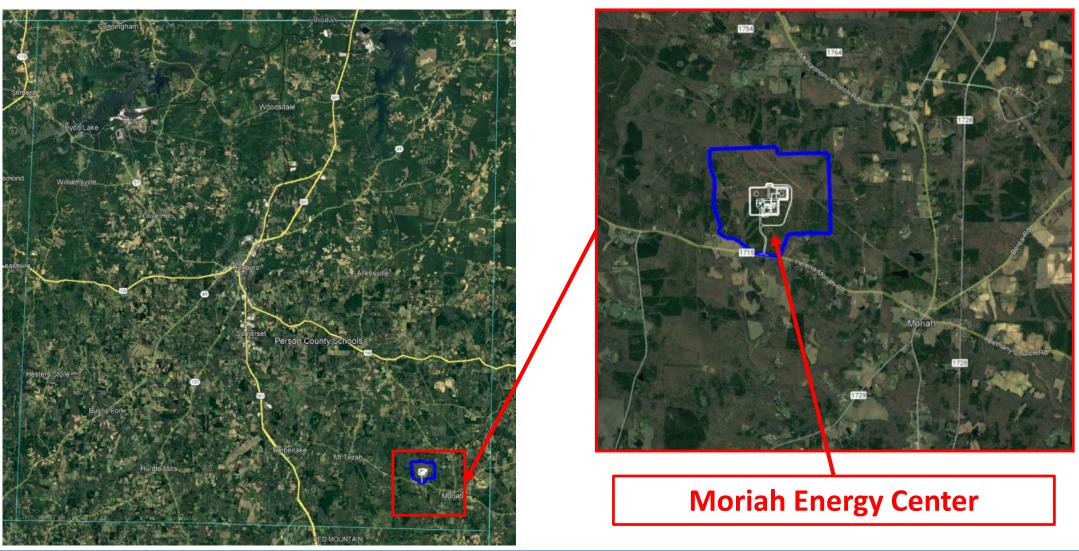

Mr. Wheeler explains the location of the facility on Helena Moriah Road. Around 498 acres was purchased for this project to meet requirements and possible expansion in the future. Dominion previously owned the Coe Point LNG Facility outside of Washington DC, which was an exporting facility. This goes to the experience of Dominion with construction Numerous trainings and protocols are needed with fire, gas and low oxygen. The site will be staffed 24/7, 365 days a year. The plant is positioned to avoid any environmental impacts. Dominion will only clear about 71 acres, the actual plant will be 30-40 acres.

# **Proposed Location**