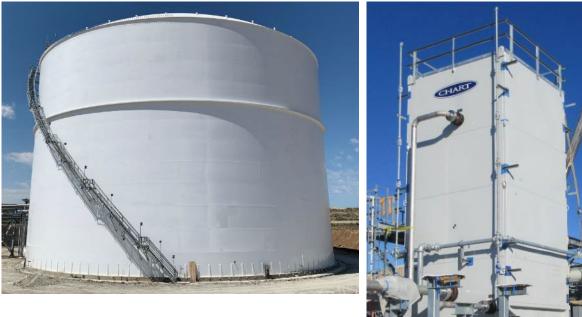

Mr. Lyons started onto the presentation, the overview of the project and timeline. What is LNG? It is Liquified Natural Gas. Cooling natural gas down to -260 Fahrenheit, making the gas about 600 time denser and increasing our storage volume. This is a peak saving plant, storing will mainly take place in the summer for winter. North Carolina had a bad winter a couple of years ago and this will help with issues in the future, when gas is in high demand. This project is nothing new to North Carolina they have also contracted other facilities similar to this project. The pretreatment process is fairly simple before sending it back off into the pipeline system.

Mr. Wheeler explains the location of the facility on Helena Moriah Road. Around 498 acres was purchased for this project to meet requirements and possible expansion in the future. Dominion previously owned the Coe Point LNG Facility outside of Washington DC, which was an exporting facility. This goes to the experience of Dominion with construction Numerous trainings and protocols are needed with fire, gas and low oxygen. The site will be staffed 24/7, 365 days a year. The plant is positioned to avoid any environmental impacts. Dominion will only clear about 71 acres, the actual plant will be 30-40 acres.