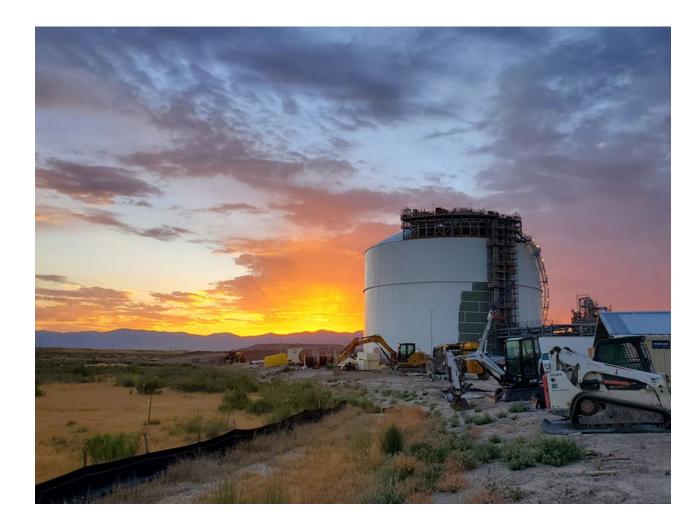

Mr. Wheeler explains the location of the facility on Helena Moriah Road. Around 498 acres was purchased for this project to meet requirements and possible expansion in the future. Dominion previously owned the Coe Point LNG Facility outside of Washington DC, which was an exporting facility. This goes to the experience of Dominion with construction Numerous trainings and protocols are needed with fire, gas and low oxygen. The site will be staffed 24/7, 365 days a year. The plant is positioned to avoid any environmental impacts. Dominion will only clear about 71 acres, the actual plant will be 30-40 acres.

Mr. Lyons stated that we are currently in the permitting and engineering phase of construction. Dominion plans to break ground in January, the construction process will take about 2 <sup>1</sup>/<sub>2</sub> years. Completion of the project is slated to be in 2026. During the construction phase, Dominion estimates 300 jobs will be created. Dominion would like to

# LNG Facility Site Rendering