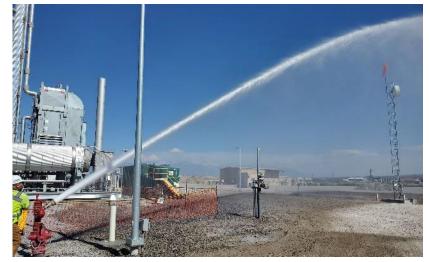

# **Project Safety & Security**

- Experience with LNG facilities
- Subject to stringent federal/state regulation
- Onsite firewater storage and fire protection
- Robust hazard/security detection
- Dual security fencing around the facility
- Plant will be staffed 24/7 365 days per year
- Coordination with local first responders