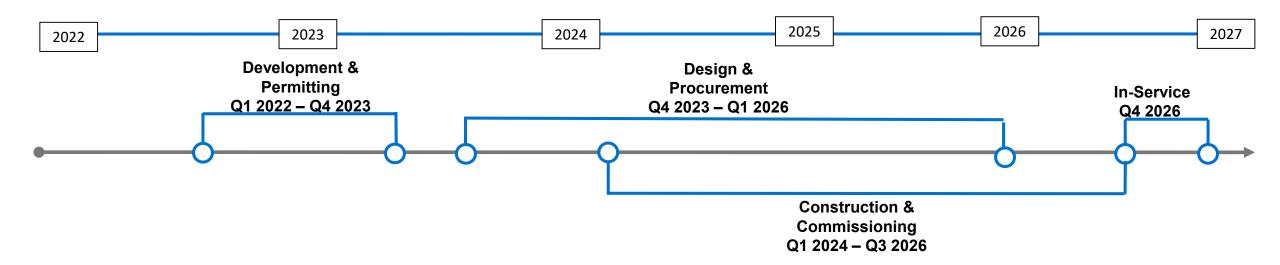

Mr. Lyons stated that we are currently in the permitting and engineering phase of construction. Dominion plans to break ground in January, the construction process will take about 2 <sup>1</sup>/<sub>2</sub> years. Completion of the project is slated to be in 2026. During the construction phase, Dominion estimates 300 jobs will be created. Dominion would like to

# **Project Timeline**