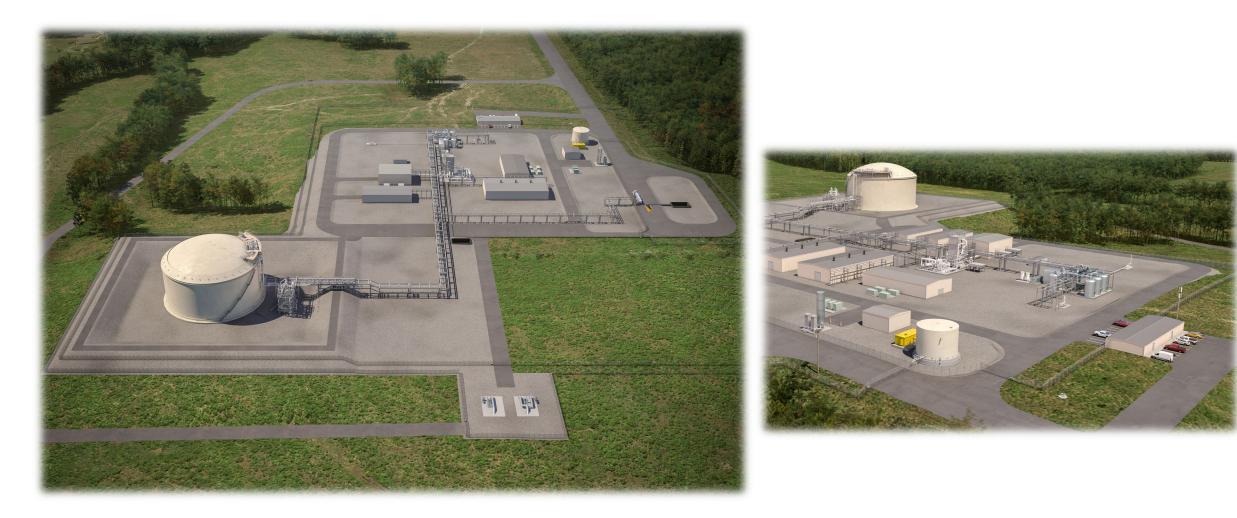

# What is LNG?

- LNG stands for Liquefied Natural Gas
- LNG is formed by cooling Natural Gas to a liquid state (-260°F)
- The cooling process shrinks the volume of the gas, making it easier and safer to store.
- LNG is 600 times denser than in its gaseous state





# Why an LNG facility?



Reliability - In recent years, the increasing demand for natural gas in North Carolina has resulted in supply constraints and higher prices for customers

• Purpose:

Peak Shaving facility: Store gas when readily available; send out gas when demand is high, increasing reliability in the pipeline network

• Similar Projects:

Cary LNG: Dominion Energy in NC Magna LNG: Dominion Energy in UT Pine Needle LNG: Williams in NC Robeson LNG: Piedmont Natural Gas in NC



# LNG Facility Site Rendering





# **Proposed Location**





# **Project Safety & Security**



- Experience with LNG facilities
- Subject to stringent federal/state regulation
- Onsite firewater storage and fire protection
- Robust hazard/security detection
- Dual security fencing around the facility
- Plant will be staffed 24/7 365 days per year
- Coordination with local first responders





# **Project Environment Safeguards**



- Site selection Proposed sites were selected to avoid/minimize environmental impacts
- Leaks Gas monitoring and detection devices will be placed throughout the facility and Dominion Energy will adhere to an inspection schedule to ensure there are no leaks
- Stormwater In compliance with expected DEQ permit, the site will include retention basins and permeable areas to manage stormwater
-