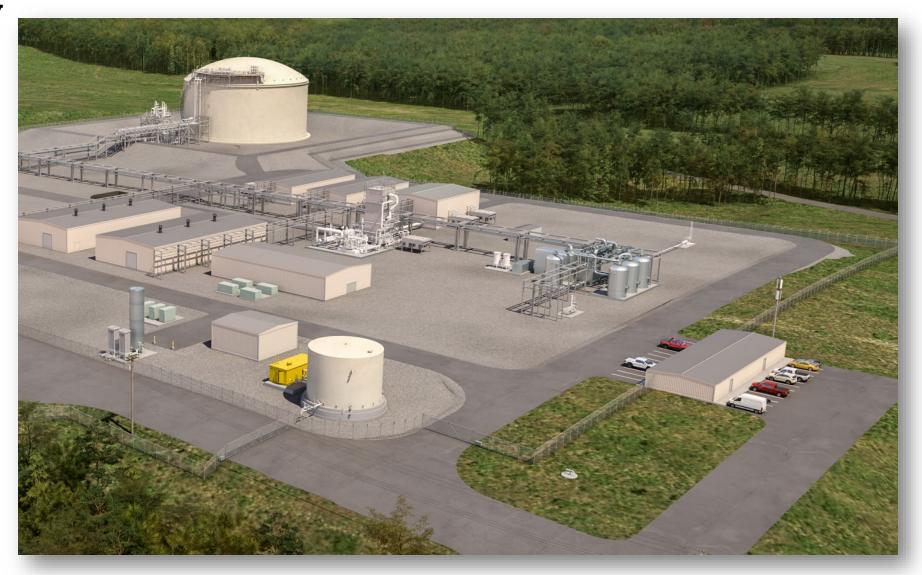

# LNG Facility Site Rendering

Mr. Wheeler explains the location of the facility on Helena Moriah Road. Around 498 acres was purchased for this project to meet requirements and possible expansion in the future. Dominion previously owned the Coe Point LNG Facility outside of Washington DC, which was an exporting facility. This goes to the experience of Dominion with construction Numerous trainings and protocols are needed with fire, gas and low oxygen. The site will be staffed 24/7, 365 days a year. The plant is positioned to avoid any environmental impacts. Dominion will only clear about 71 acres, the actual plant will be 30-40 acres.